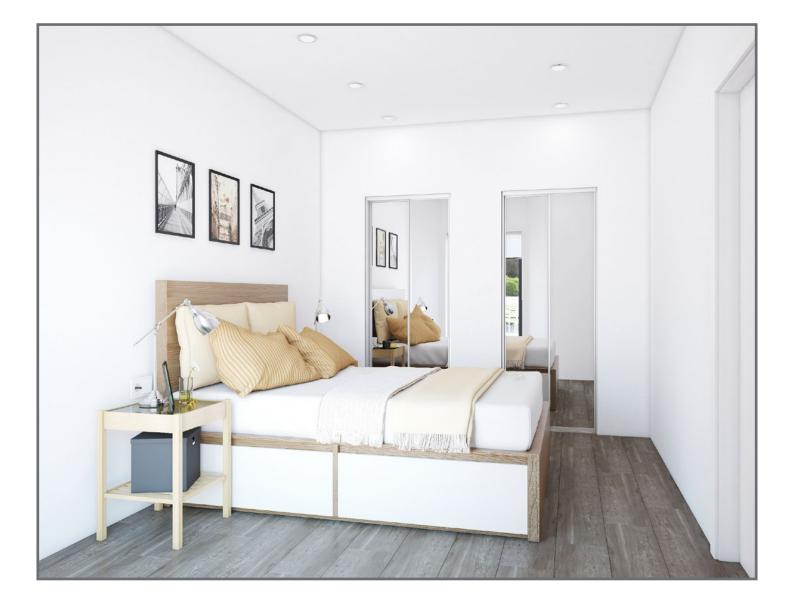

#### **KITCHEN AND APPLIANCES**

- High gloss kitchen units with sleek contemporary styling and soft close doors and drawers.
- Include quartz worktop
- LED lighting under-mounted to wall units
- Integrated dishwasher, washer/dryer & fridge freezer, subject to kitchen layout
- Built in kitchen appliances to include oven and hob
- Under-mounted sink
- Chrome monobloc tap

#### FLOORING AND DÉCOR

- Wood effect flooring in Kitchen, Lounge, Dining & Common areas
- Carpeted bedrooms
- Ceiling & walls finished with soft white emulsion