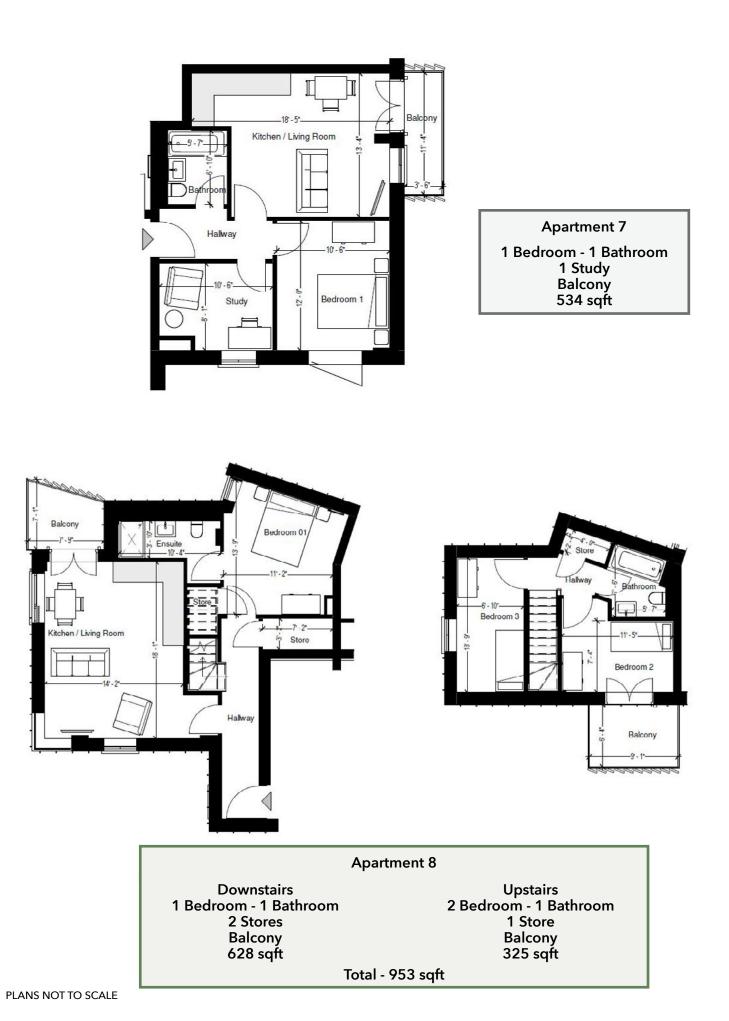

## **APARTMENT GIA INFORMATION**

| Residences | Beds | Floor        | Total Area<br>SQM | Total Area<br>SQFT | Page |
|------------|------|--------------|-------------------|--------------------|------|
| 1          | 2    | Ground       | 80                | 861                | 16   |
| 2          | 3    | First        | 87                | 933                | 16   |
| 3          | 3    | First        | 88                | 945                | 17   |
| 4          | 1    | First        | 50                | 538                | 17   |
| 5          | 2    | Second       | 63                | 681                | 18   |
| 6          | 2    | Second       | 67                | 725                | 18   |
| 7          | 1    | Second       | 50                | 534                | 19   |
| 8          | 3    | Third/Fourth | 88                | 953                | 19   |
| 9          | 3    | Third/Fourth | 80                | 866                | 20   |

#### GENERAL

- Secured allocated parking available
- High quality double glazed windows
- 10 year structural warranty backed by a UK Domiciled A+ rated insurer
- 125 Year Lease

PLANS NOT TO SCALE

Apartment 8 & 9 • Third Floor