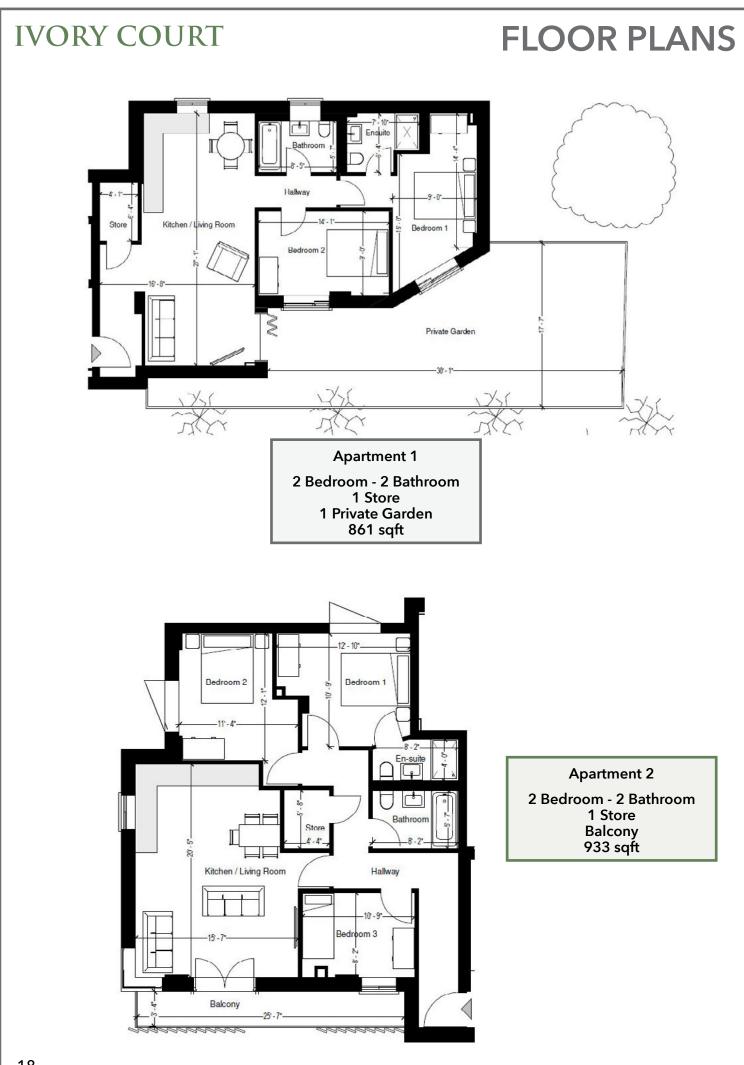

## **APARTMENT GIA INFORMATION**

| Residences | Beds | Floor        | Total Area<br>SQM | Total Area<br>SQFT | Page |
|------------|------|--------------|-------------------|--------------------|------|
| 1          | 2    | Ground       | 80                | 861                | 16   |
| 2          | 3    | First        | 87                | 933                | 16   |
| 3          | 3    | First        | 88                | 945                | 17   |
| 4          | 1    | First        | 50                | 538                | 17   |
| 5          | 2    | Second       | 63                | 681                | 18   |
| 6          | 2    | Second       | 67                | 725                | 18   |
| 7          | 1    | Second       | 50                | 534                | 19   |
| 8          | 3    | Third/Fourth | 88                | 953                | 19   |
| 9          | 3    | Third/Fourth | 80                | 866                | 20   |