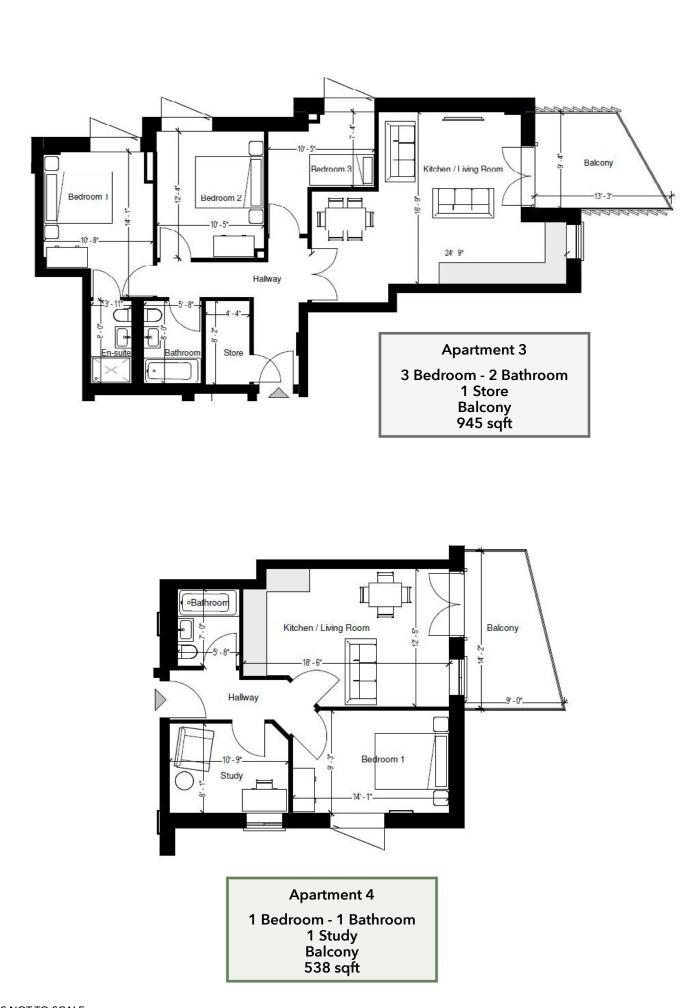

## **APARTMENT GIA INFORMATION**

| Residences | Beds | Floor        | Total Area<br>SQM | Total Area<br>SQFT | Page |
|------------|------|--------------|-------------------|--------------------|------|
| 1          | 2    | Ground       | 80                | 861                | 16   |
| 2          | 3    | First        | 87                | 933                | 16   |
| 3          | 3    | First        | 88                | 945                | 17   |
| 4          | 1    | First        | 50                | 538                | 17   |
| 5          | 2    | Second       | 63                | 681                | 18   |
| 6          | 2    | Second       | 67                | 725                | 18   |
| 7          | 1    | Second       | 50                | 534                | 19   |
| 8          | 3    | Third/Fourth | 88                | 953                | 19   |
| 9          | 3    | Third/Fourth | 80                | 866                | 20   |