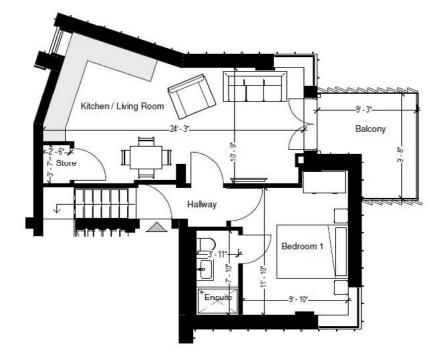

## **APARTMENT GIA INFORMATION**

| Residences | Beds | Floor        | Total Area<br>SQM | Total Area<br>SQFT | Page |
|------------|------|--------------|-------------------|--------------------|------|
| 1          | 2    | Ground       | 80                | 861                | 16   |
| 2          | 3    | First        | 87                | 933                | 16   |
| 3          | 3    | First        | 88                | 945                | 17   |
| 4          | 1    | First        | 50                | 538                | 17   |
| 5          | 2    | Second       | 63                | 681                | 18   |
| 6          | 2    | Second       | 67                | 725                | 18   |
| 7          | 1    | Second       | 50                | 534                | 19   |
| 8          | 3    | Third/Fourth | 88                | 953                | 19   |
| 9          | 3    | Third/Fourth | 80                | 866                | 20   |