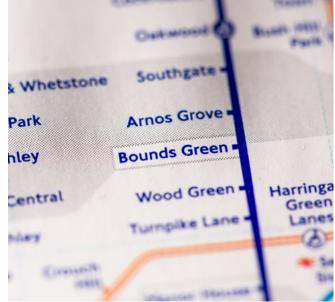

## LOCAL AREA & LIFESTYLE

Located directly off the A406 and a short walk to Bounds Green Station, Ivory Court is ideal for both car owners and those that enjoy the luxury of using public transport. With the Piccadilly line running through Bounds Green Station, commuters can access Central London by being brought directly into lively Leicester Square and the Grade I-listed major park Hyde Park Corner in addition to Green Park all in under 35 minutes.