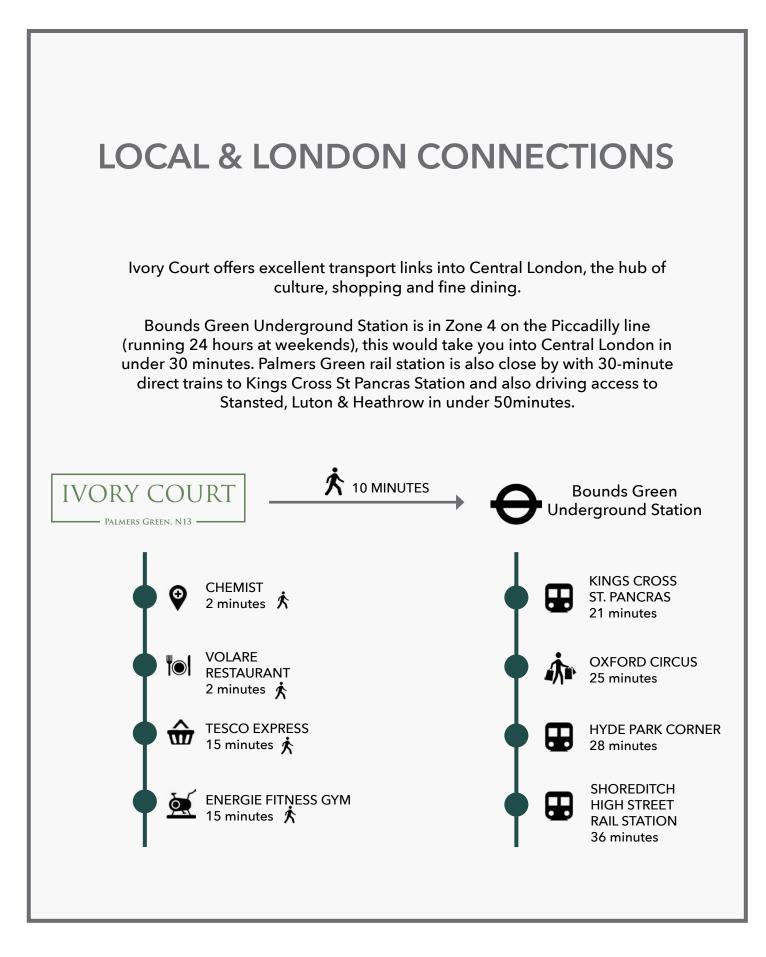

## LOCAL AREA & LIFESTYLE

Located directly off the A406 and a short walk to Bounds Green Station, Ivory Court is ideal for both car owners and those that enjoy the luxury of using public transport. With the Piccadilly line running through Bounds Green Station, commuters can access Central London by being brought directly into lively Leicester Square and the Grade I-listed major park Hyde Park Corner in addition to Green Park all in under 35 minutes.

Winchmore Hill is only 10minute drive, giving you the option to take a stroll along the river bank, in addition to having access to more than 150 shops and restaurants at Brent Cross Shopping Centre within a 15minute drive.

lvory Court is located in a prime spot on Bowes Road with Marks and Spencer's Simply Food just a short walk away as well as the iconic Alexandra Palace being one bus ride away.

Bounds Green is known for its Outstanding Ofsted rated Primary and Secondary Schools making it ideal for families. Broomfield Park is also a few minutes walk, perfect for cycling, outdoor exercise and tennis facilities all accessible in a clean and safe environment