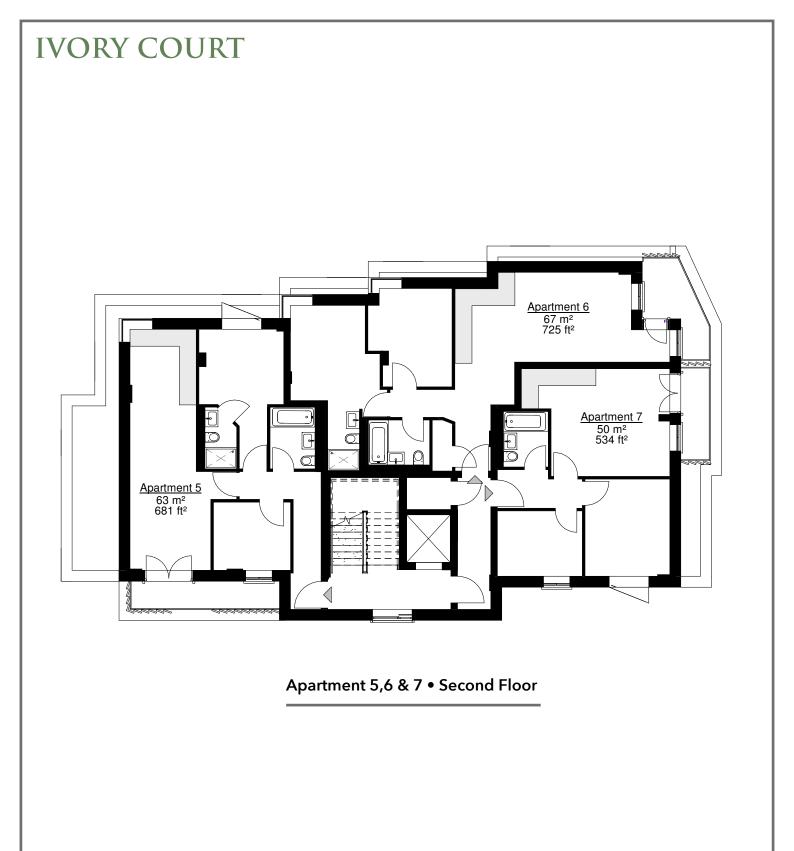

## **APARTMENT GIA INFORMATION**

| Residences | Beds | Floor        | Total Area<br>SQM | Total Area<br>SQFT | Page |
|------------|------|--------------|-------------------|--------------------|------|
| 1          | 2    | Ground       | 80                | 861                | 16   |
| 2          | 3    | First        | 87                | 933                | 16   |
| 3          | 3    | First        | 88                | 945                | 17   |
| 4          | 1    | First        | 50                | 538                | 17   |
| 5          | 2    | Second       | 63                | 681                | 18   |
| 6          | 2    | Second       | 67                | 725                | 18   |
| 7          | 1    | Second       | 50                | 534                | 19   |
| 8          | 3    | Third/Fourth | 88                | 953                | 19   |
| 9          | 3    | Third/Fourth | 80                | 866                | 20   |