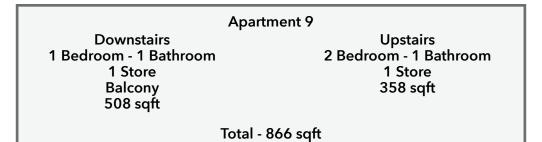

## **APARTMENT GIA INFORMATION**

| Residences | Beds | Floor        | Total Area<br>SQM | Total Area<br>SQFT | Page |
|------------|------|--------------|-------------------|--------------------|------|
| 1          | 2    | Ground       | 80                | 861                | 16   |
| 2          | 3    | First        | 87                | 933                | 16   |
| 3          | 3    | First        | 88                | 945                | 17   |
| 4          | 1    | First        | 50                | 538                | 17   |
| 5          | 2    | Second       | 63                | 681                | 18   |
| 6          | 2    | Second       | 67                | 725                | 18   |
| 7          | 1    | Second       | 50                | 534                | 19   |
| 8          | 3    | Third/Fourth | 88                | 953                | 19   |
| 9          | 3    | Third/Fourth | 80                | 866                | 20   |