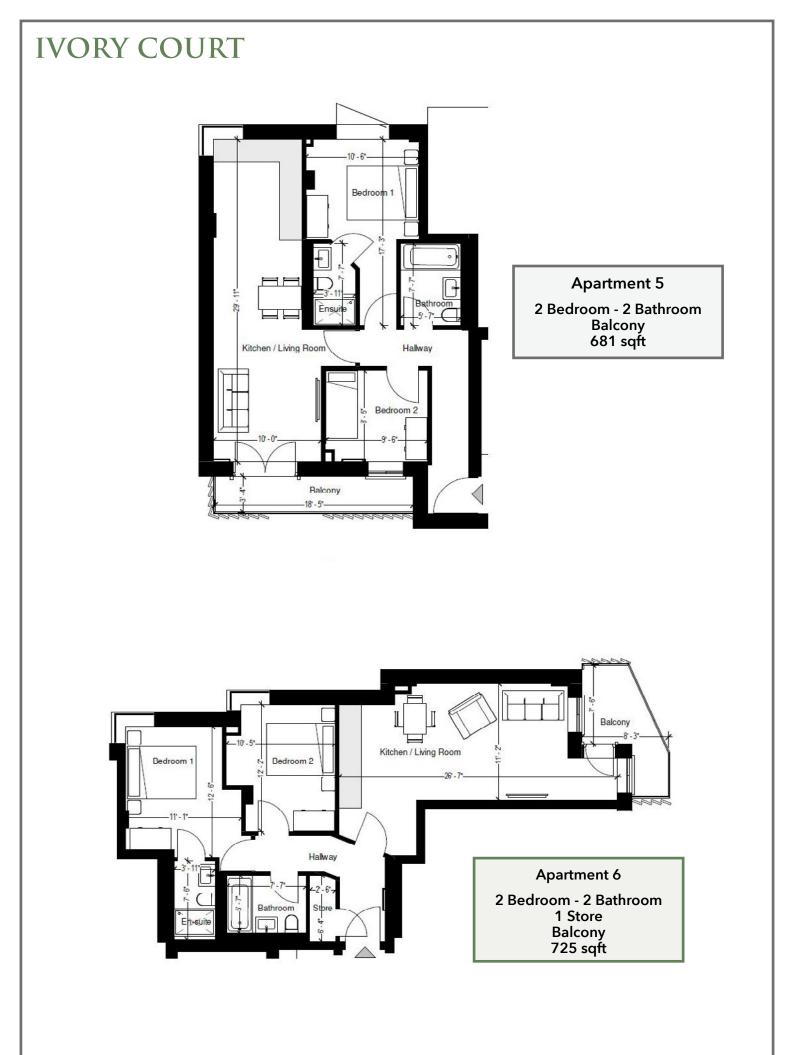

## **APARTMENT GIA INFORMATION**

| Residences | Beds | Floor        | Total Area<br>SQM | Total Area<br>SQFT | Page |
|------------|------|--------------|-------------------|--------------------|------|
| 1          | 2    | Ground       | 80                | 861                | 16   |
| 2          | 3    | First        | 87                | 933                | 16   |
| 3          | 3    | First        | 88                | 945                | 17   |
| 4          | 1    | First        | 50                | 538                | 17   |
| 5          | 2    | Second       | 63                | 681                | 18   |
| 6          | 2    | Second       | 67                | 725                | 18   |
| 7          | 1    | Second       | 50                | 534                | 19   |
| 8          | 3    | Third/Fourth | 88                | 953                | 19   |
| 9          | 3    | Third/Fourth | 80                | 866                | 20   |