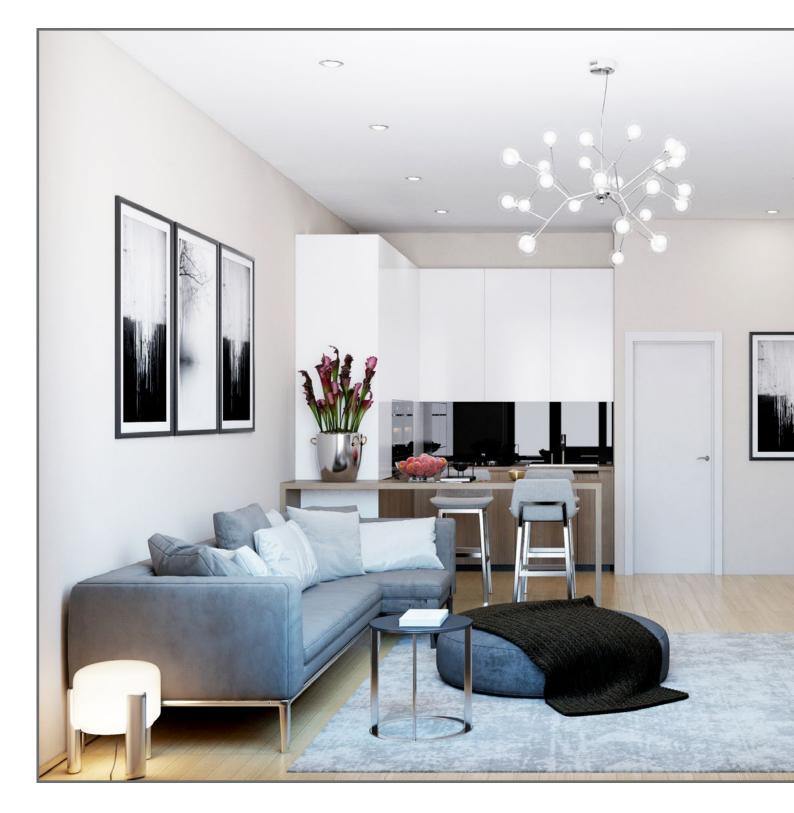

#### FLOORING AND DÉCOR

- Wood effect flooring in Kitchen, Lounge, Dining & Common areas
- Carpeted bedrooms
- Ceiling & walls finished with soft white emulsion