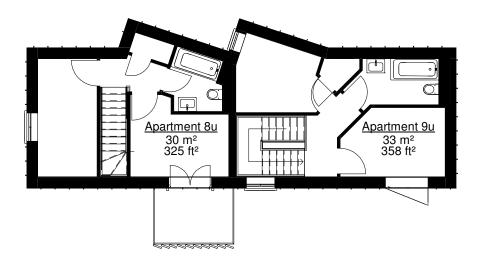

## **APARTMENT GIA INFORMATION**

| Residences | Beds | Floor        | Total Area<br>SQM | Total Area<br>SQFT | Page |
|------------|------|--------------|-------------------|--------------------|------|
| 1          | 2    | Ground       | 80                | 861                | 16   |
| 2          | 3    | First        | 87                | 933                | 16   |
| 3          | 3    | First        | 88                | 945                | 17   |
| 4          | 1    | First        | 50                | 538                | 17   |
| 5          | 2    | Second       | 63                | 681                | 18   |
| 6          | 2    | Second       | 67                | 725                | 18   |
| 7          | 1    | Second       | 50                | 534                | 19   |
| 8          | 3    | Third/Fourth | 88                | 953                | 19   |
| 9          | 3    | Third/Fourth | 80                | 866                | 20   |

#### GENERAL

- Secured allocated parking available
- High quality double glazed windows
- 10 year structural warranty backed by a UK Domiciled A+ rated insurer
- 125 Year Lease

PLANS NOT TO SCALE

Apartment 8 & 9 • Third Floor