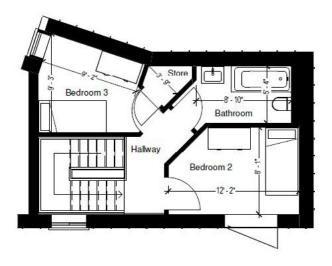

## **APARTMENT GIA INFORMATION**

| Residences | Beds | Floor        | Total Area<br>SQM | Total Area<br>SQFT | Page |
|------------|------|--------------|-------------------|--------------------|------|
| 1          | 2    | Ground       | 80                | 861                | 16   |
| 2          | 3    | First        | 87                | 933                | 16   |
| 3          | 3    | First        | 88                | 945                | 17   |
| 4          | 1    | First        | 50                | 538                | 17   |
| 5          | 2    | Second       | 63                | 681                | 18   |
| 6          | 2    | Second       | 67                | 725                | 18   |
| 7          | 1    | Second       | 50                | 534                | 19   |
| 8          | 3    | Third/Fourth | 88                | 953                | 19   |
| 9          | 3    | Third/Fourth | 80                | 866                | 20   |