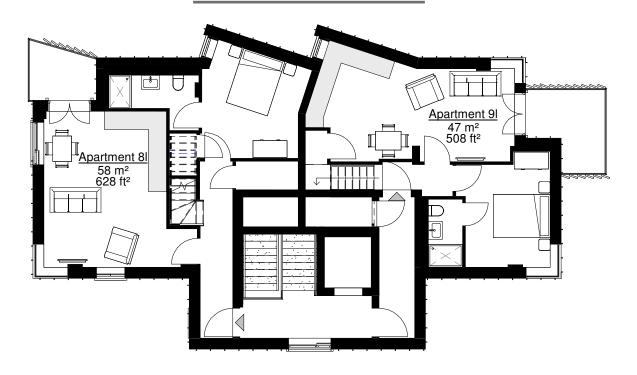

## **APARTMENT GIA INFORMATION**

| Residences | Beds | Floor        | Total Area<br>SQM | Total Area<br>SQFT | Page |
|------------|------|--------------|-------------------|--------------------|------|
| 1          | 2    | Ground       | 80                | 861                | 16   |
| 2          | 3    | First        | 87                | 933                | 16   |
| 3          | 3    | First        | 88                | 945                | 17   |
| 4          | 1    | First        | 50                | 538                | 17   |
| 5          | 2    | Second       | 63                | 681                | 18   |
| 6          | 2    | Second       | 67                | 725                | 18   |
| 7          | 1    | Second       | 50                | 534                | 19   |
| 8          | 3    | Third/Fourth | 88                | 953                | 19   |
| 9          | 3    | Third/Fourth | 80                | 866                | 20   |

#### GENERAL

- Secured allocated parking available
- High quality double glazed windows
- 10 year structural warranty backed by a UK Domiciled A+ rated insurer
- 125 Year Lease

PLANS NOT TO SCALE

Apartment 8 & 9 • Third Floor