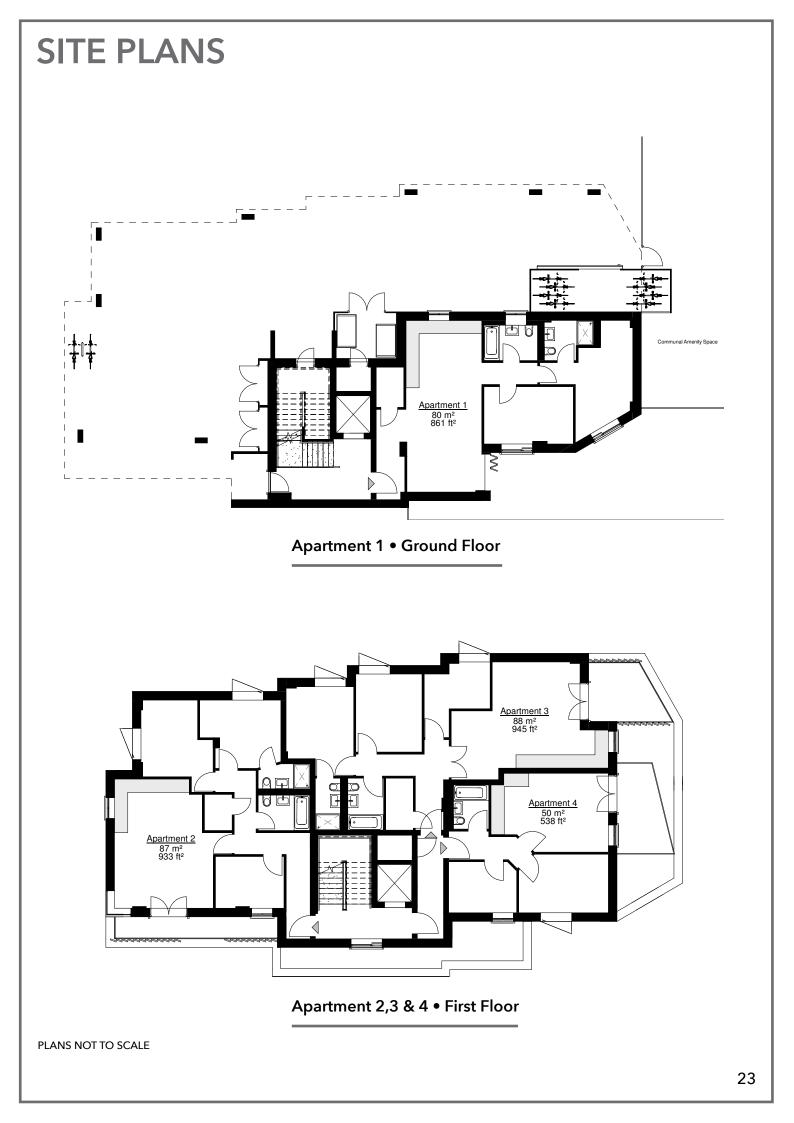

## **APARTMENT GIA INFORMATION**

| Residences | Beds | Floor        | Total Area<br>SQM | Total Area<br>SQFT | Page |
|------------|------|--------------|-------------------|--------------------|------|
| 1          | 2    | Ground       | 80                | 861                | 16   |
| 2          | 3    | First        | 87                | 933                | 16   |
| 3          | 3    | First        | 88                | 945                | 17   |
| 4          | 1    | First        | 50                | 538                | 17   |
| 5          | 2    | Second       | 63                | 681                | 18   |
| 6          | 2    | Second       | 67                | 725                | 18   |
| 7          | 1    | Second       | 50                | 534                | 19   |
| 8          | 3    | Third/Fourth | 88                | 953                | 19   |
| 9          | 3    | Third/Fourth | 80                | 866                | 20   |