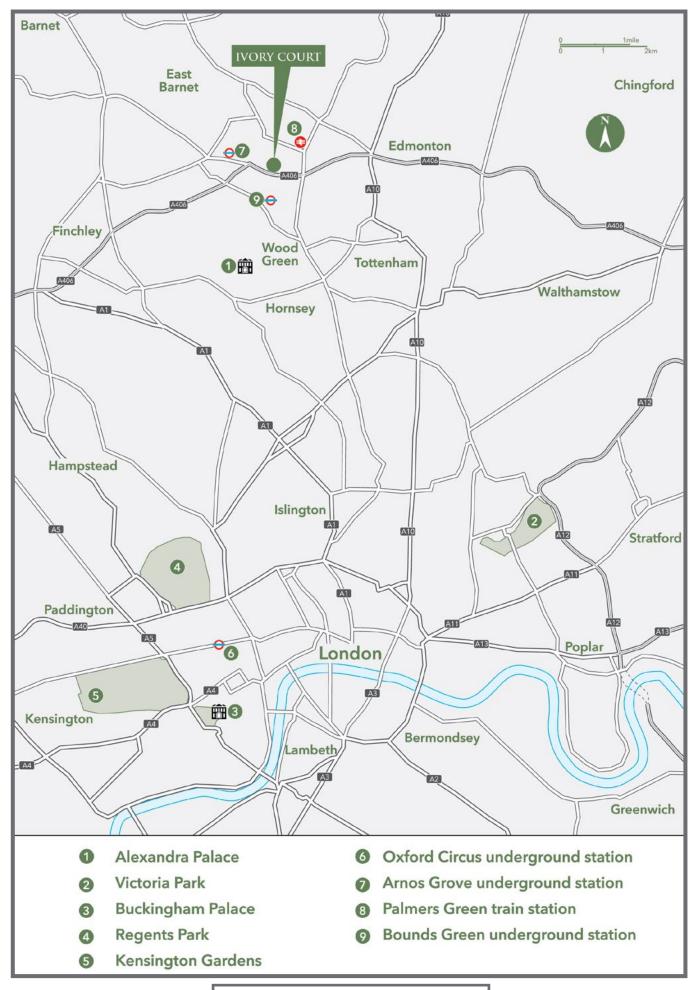

#### FLOORING AND DÉCOR

- Wood effect flooring in Kitchen, Lounge, Dining & Common areas
- Carpeted bedrooms
- Ceiling & walls finished with soft white emulsion