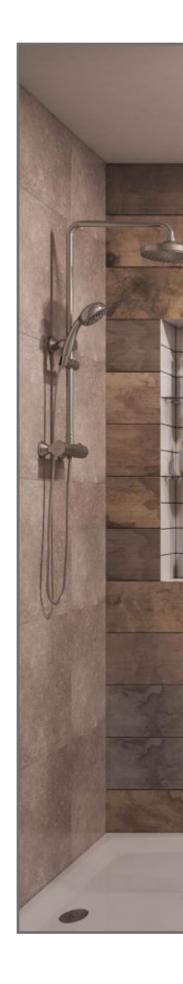

#### BATHROOM

- Fully furnished Bathroom (Toilet Basin and Vanity Unit)
- Porcelain tiling to floors and walls
- White sanitary ware
- Fixed showerhead plus handheld attachment
- Heated Chrome towel rail