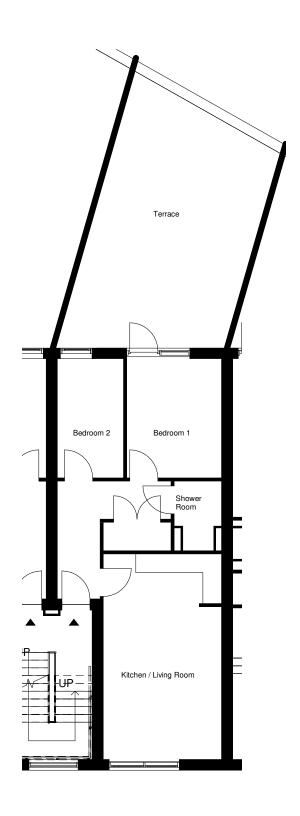

# FLOOR PLANS

Unit 1 - 2 Bedroom - 646 sq ft

Unit 2 - 2 Bedroom - 646 sq ft

Unit 3 - 1 Bedroom - 495 sq ft

Unit 4 - 1 Bedroom - 527 sq ft

# FLOOR PLANS

Unit 6 - 2 Bedroom - 646 sq ft

Unit 5 - 2 Bedroom - 646 sq ft

Bedroom

Shower Room

Kitchen / Living Room

Unit 8 - 1 Bedroom - 560 sq ft

Unit 7 - 1 Bedroom - 495 sq ft