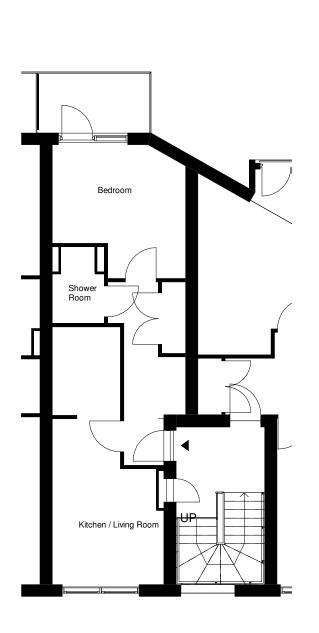

# FLOOR PLANS

Unit 1 - 2 Bedroom - 646 sq ft

Unit 2 - 2 Bedroom - 646 sq ft

Unit 3 - 1 Bedroom - 495 sq ft

Unit 4 - 1 Bedroom - 527 sq ft

# FLOOR PLANS

Unit 6 - 2 Bedroom - 646 sq ft

Unit 5 - 2 Bedroom - 646 sq ft

Bedroom

Shower Room

Kitchen / Living Room

Unit 8 - 1 Bedroom - 560 sq ft

Unit 7 - 1 Bedroom - 495 sq ft

# FLOOR PLANS