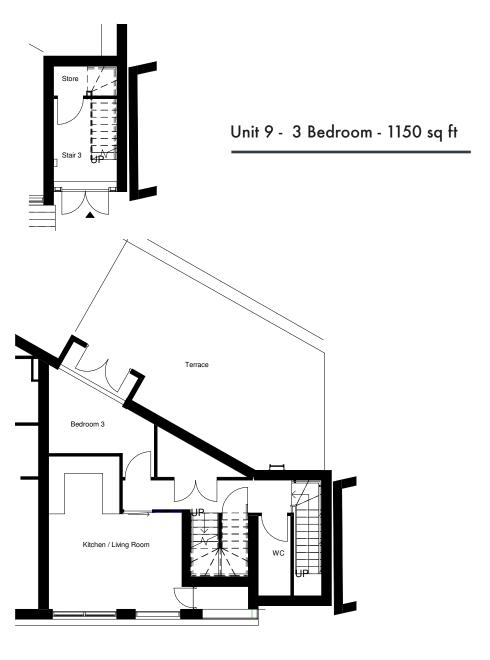

# FLOOR PLANS

Unit 1 - 2 Bedroom - 646 sq ft

Unit 2 - 2 Bedroom - 646 sq ft

Unit 3 - 1 Bedroom - 495 sq ft

Unit 4 - 1 Bedroom - 527 sq ft

# FLOOR PLANS

Unit 6 - 2 Bedroom - 646 sq ft

Unit 5 - 2 Bedroom - 646 sq ft

Bedroom

Shower Room

Kitchen / Living Room

Unit 8 - 1 Bedroom - 560 sq ft

Unit 7 - 1 Bedroom - 495 sq ft

# FLOOR PLANS