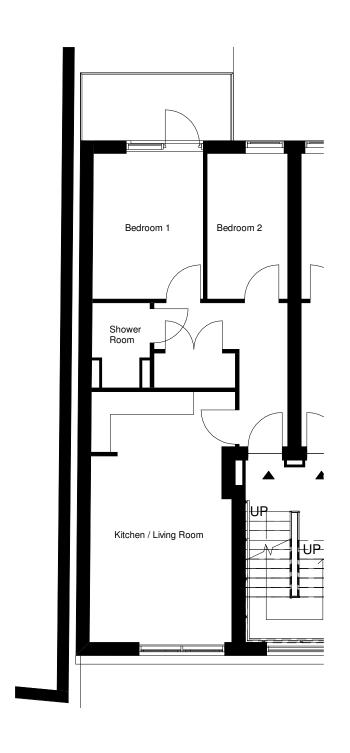

# FLOOR PLANS

Unit 1 - 2 Bedroom - 646 sq ft

Unit 2 - 2 Bedroom - 646 sq ft

Unit 3 - 1 Bedroom - 495 sq ft

Unit 4 - 1 Bedroom - 527 sq ft

# FLOOR PLANS

Unit 6 - 2 Bedroom - 646 sq ft

Unit 5 - 2 Bedroom - 646 sq ft

Bedroom

Shower Room

Kitchen / Living Room

Unit 8 - 1 Bedroom - 560 sq ft

Unit 7 - 1 Bedroom - 495 sq ft

# FLOOR PLANS