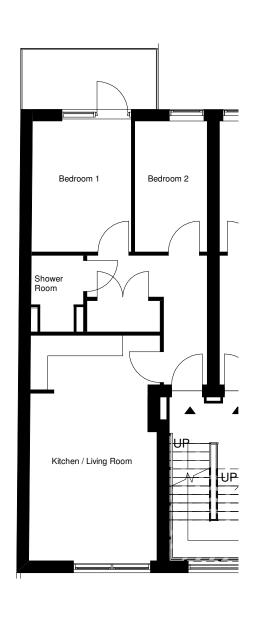

# FLOOR PLANS

Unit 1 - 2 Bedroom - 646 sq ft

Unit 2 - 2 Bedroom - 646 sq ft

Unit 3 - 1 Bedroom - 495 sq ft

Unit 4 - 1 Bedroom - 527 sq ft