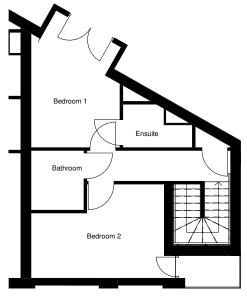

# FLOOR PLANS

Unit 1 - 2 Bedroom - 646 sq ft

Unit 2 - 2 Bedroom - 646 sq ft

Unit 3 - 1 Bedroom - 495 sq ft

Unit 4 - 1 Bedroom - 527 sq ft