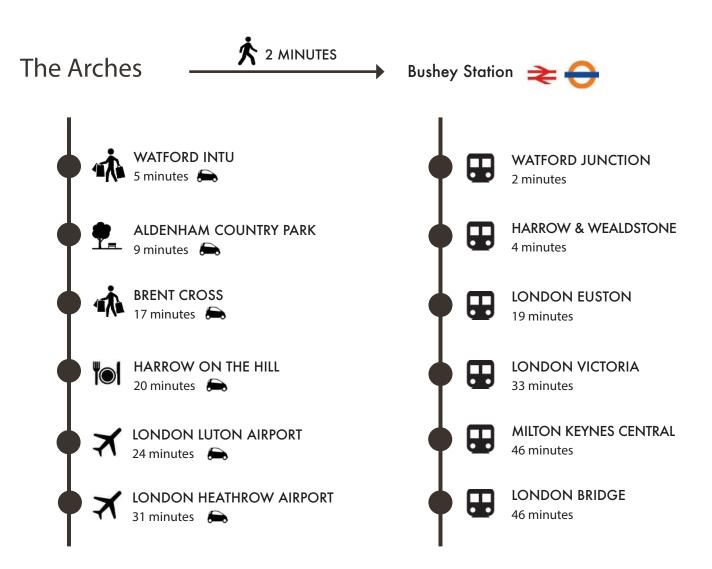

# **ACCESSIBILITY**

The Arches offers excellent transport links into Central London, the hub of culture, shopping and fine dining.

Bushey Station (London Overground and West Midland Trains) can provide you access into Central London within 20 minutes

# **RESIDENCES**

An exclusive collection of nine apartments in the heart of Bushey.

These elegant one, two & three bedroom apartments are perfectly placed for transport links, supermarkets, parks & eateries within this lovely leafy town with direct routes into Central London in under 20 minutes.