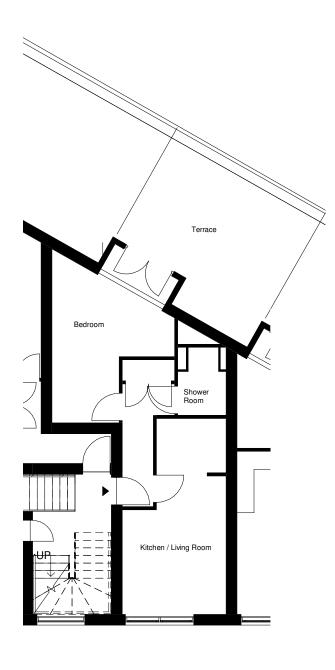

# FLOOR PLANS

Unit 6 - 2 Bedroom - 646 sq ft

Unit 5 - 2 Bedroom - 646 sq ft

Bedroom

Shower Room

Kitchen / Living Room

Unit 8 - 1 Bedroom - 560 sq ft

Unit 7 - 1 Bedroom - 495 sq ft