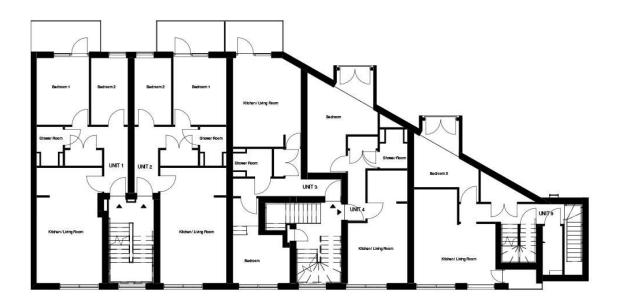

# FLOOR PLANS

Unit 1 - 2 Bedroom - 646 sq ft

Unit 2 - 2 Bedroom - 646 sq ft

Unit 3 - 1 Bedroom - 495 sq ft

Unit 4 - 1 Bedroom - 527 sq ft

# FLOOR PLANS

Unit 6 - 2 Bedroom - 646 sq ft

Unit 5 - 2 Bedroom - 646 sq ft

Bedroom

Shower Room

Kitchen / Living Room

Unit 8 - 1 Bedroom - 560 sq ft

Unit 7 - 1 Bedroom - 495 sq ft