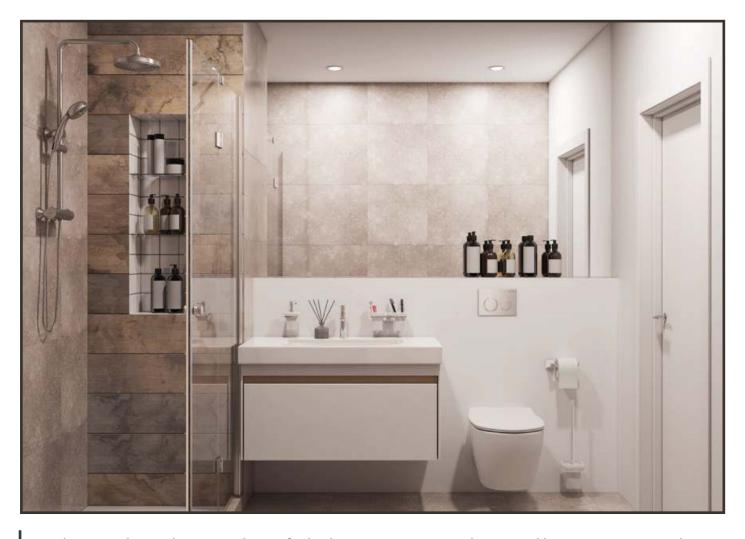

We chose an elegant luxurious design for bathrooms to create a relaxing and harmonious space. The bathrooms consist of a combination of natural white lies, black accent features and chrome fixtures. These features coupled with impeccable finishes and quality products achieve a contemporary look with a touch of understated elegance.