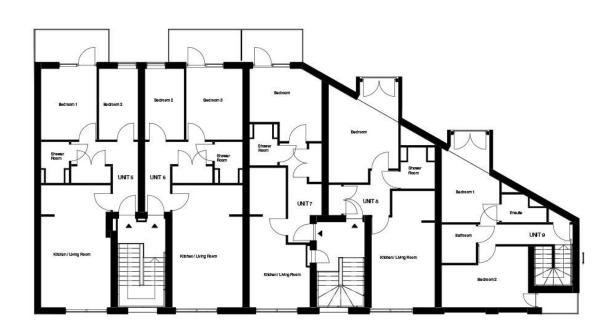

# FLOOR PLANS

Unit 6 - 2 Bedroom - 646 sq ft

Unit 5 - 2 Bedroom - 646 sq ft

Bedroom

Shower Room

Kitchen / Living Room

Unit 8 - 1 Bedroom - 560 sq ft

Unit 7 - 1 Bedroom - 495 sq ft