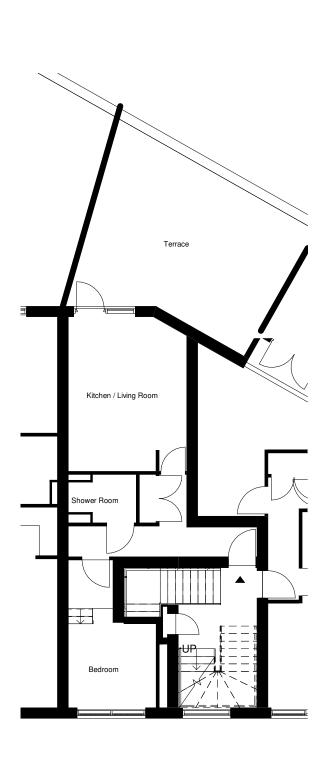

# FLOOR PLANS

Unit 6 - 2 Bedroom - 646 sq ft

Unit 5 - 2 Bedroom - 646 sq ft

Bedroom

Shower Room

Kitchen / Living Room

Unit 8 - 1 Bedroom - 560 sq ft

Unit 7 - 1 Bedroom - 495 sq ft