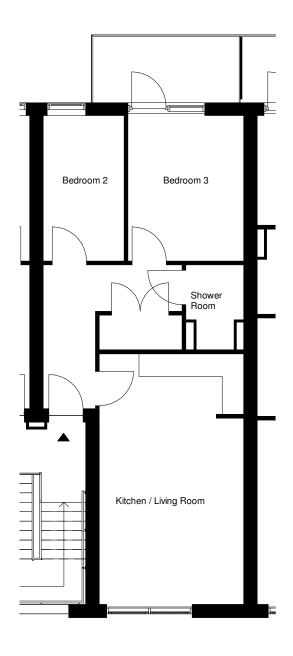

# FLOOR PLANS

Unit 1 - 2 Bedroom - 646 sq ft

Unit 2 - 2 Bedroom - 646 sq ft

Unit 3 - 1 Bedroom - 495 sq ft

Unit 4 - 1 Bedroom - 527 sq ft

# FLOOR PLANS

Unit 6 - 2 Bedroom - 646 sq ft

Unit 5 - 2 Bedroom - 646 sq ft

Bedroom

Shower Room

Kitchen / Living Room

Unit 8 - 1 Bedroom - 560 sq ft

Unit 7 - 1 Bedroom - 495 sq ft

# FLOOR PLANS